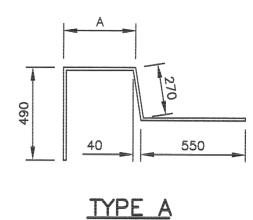

2850               | akinin manim       |  |  |
|                   | 152 Ø         |        | 2450               | 4900               |  |  |



|  |  | _ |
|--|--|---|
|  |  |   |
|  |  |   |
|  |  |   |
|  |  |   |
|  |  |   |
|  |  | - |

| ENGTH | GRADE | MASS (kg) |
|-------|-------|-----------|
| 50    | 400   | 64        |
| 00    | 400   | 37        |

| territoria di |
|---------------|

| ENGTH | GRADE | MASS (kg) |
|-------|-------|-----------|
| 80    | 400   | 59        |
| 570   | 400   | 3         |
| 805   | 400   | 3         |
| 100   | 400   | 37        |

| ENGTH | GRADE | MASS (kg) |  |  |
|-------|-------|-----------|--|--|
| 300   | 400   | 54        |  |  |
| -0    | 400   | 5         |  |  |
| 0     | 400   | 5         |  |  |
| -00   | 400   | .37       |  |  |





- 2. Performance Level PL-2 when used in conjunction with a Standard Type 5 steel bridgerail.
- 3. Concrete for curbs shall be standard weight containing Type GU, General Use Portland cement with silica fume and 6%  $\pm$ 1% entrained air. Maximum aggregate size shall be 20 mm. 4. Concrete shall attain a minimum 28 day compressive strength of
- 35 MPa. 5. Reinforcing steel shall be fabricated from deformed bars conforming
- to the requirements of CAN/CSA-G30.18-M, Grade 400. 6. Diameters of bends in reinforcing shall conform to the
- recommended sizes in CAN/CSA-S6-06. Girder units shall be exterior units as per Standard Plan BS101
- modified to include a traffic curb as noted on this plan.
- 8. A midspan camber of 5 mm shall be cast into the top of the traffic curb.
- 9. Curb reinforc