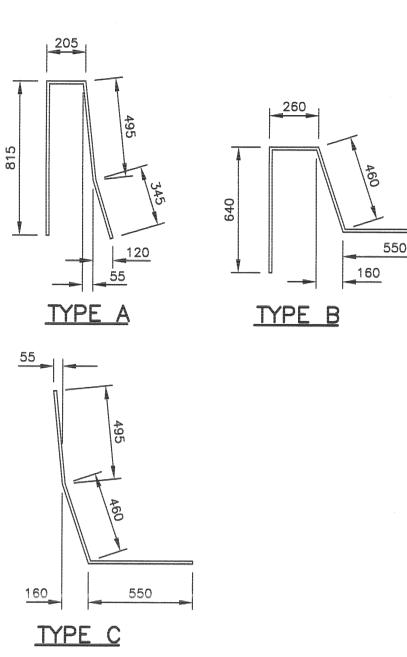

|  |  | _ |
|--|--|---|
|  |  |   |
|  |  |   |
|  |  |   |
|  |  |   |
|  |  |   |
|  |  | - |

| ENGTH | GRADE | MASS (kg) |
|-------|-------|-----------|
| 50    | 400   | 64        |
| 00    | 400   | 37        |

| territoria di |
|---------------|

| ENGTH | GRADE | MASS (kg) |
|-------|-------|-----------|
| 80    | 400   | 59        |
| 570   | 400   | 3         |
| 805   | 400   | 3         |
| 100   | 400   | 37        |

| ENGTH | GRADE | MASS (kg) |  |  |
|-------|-------|-----------|--|--|
| 300   | 400   | 54        |  |  |
| -0    | 400   | 5         |  |  |
| 0     | 400   | 5         |  |  |
| -00   | 400   | .37       |  |  |