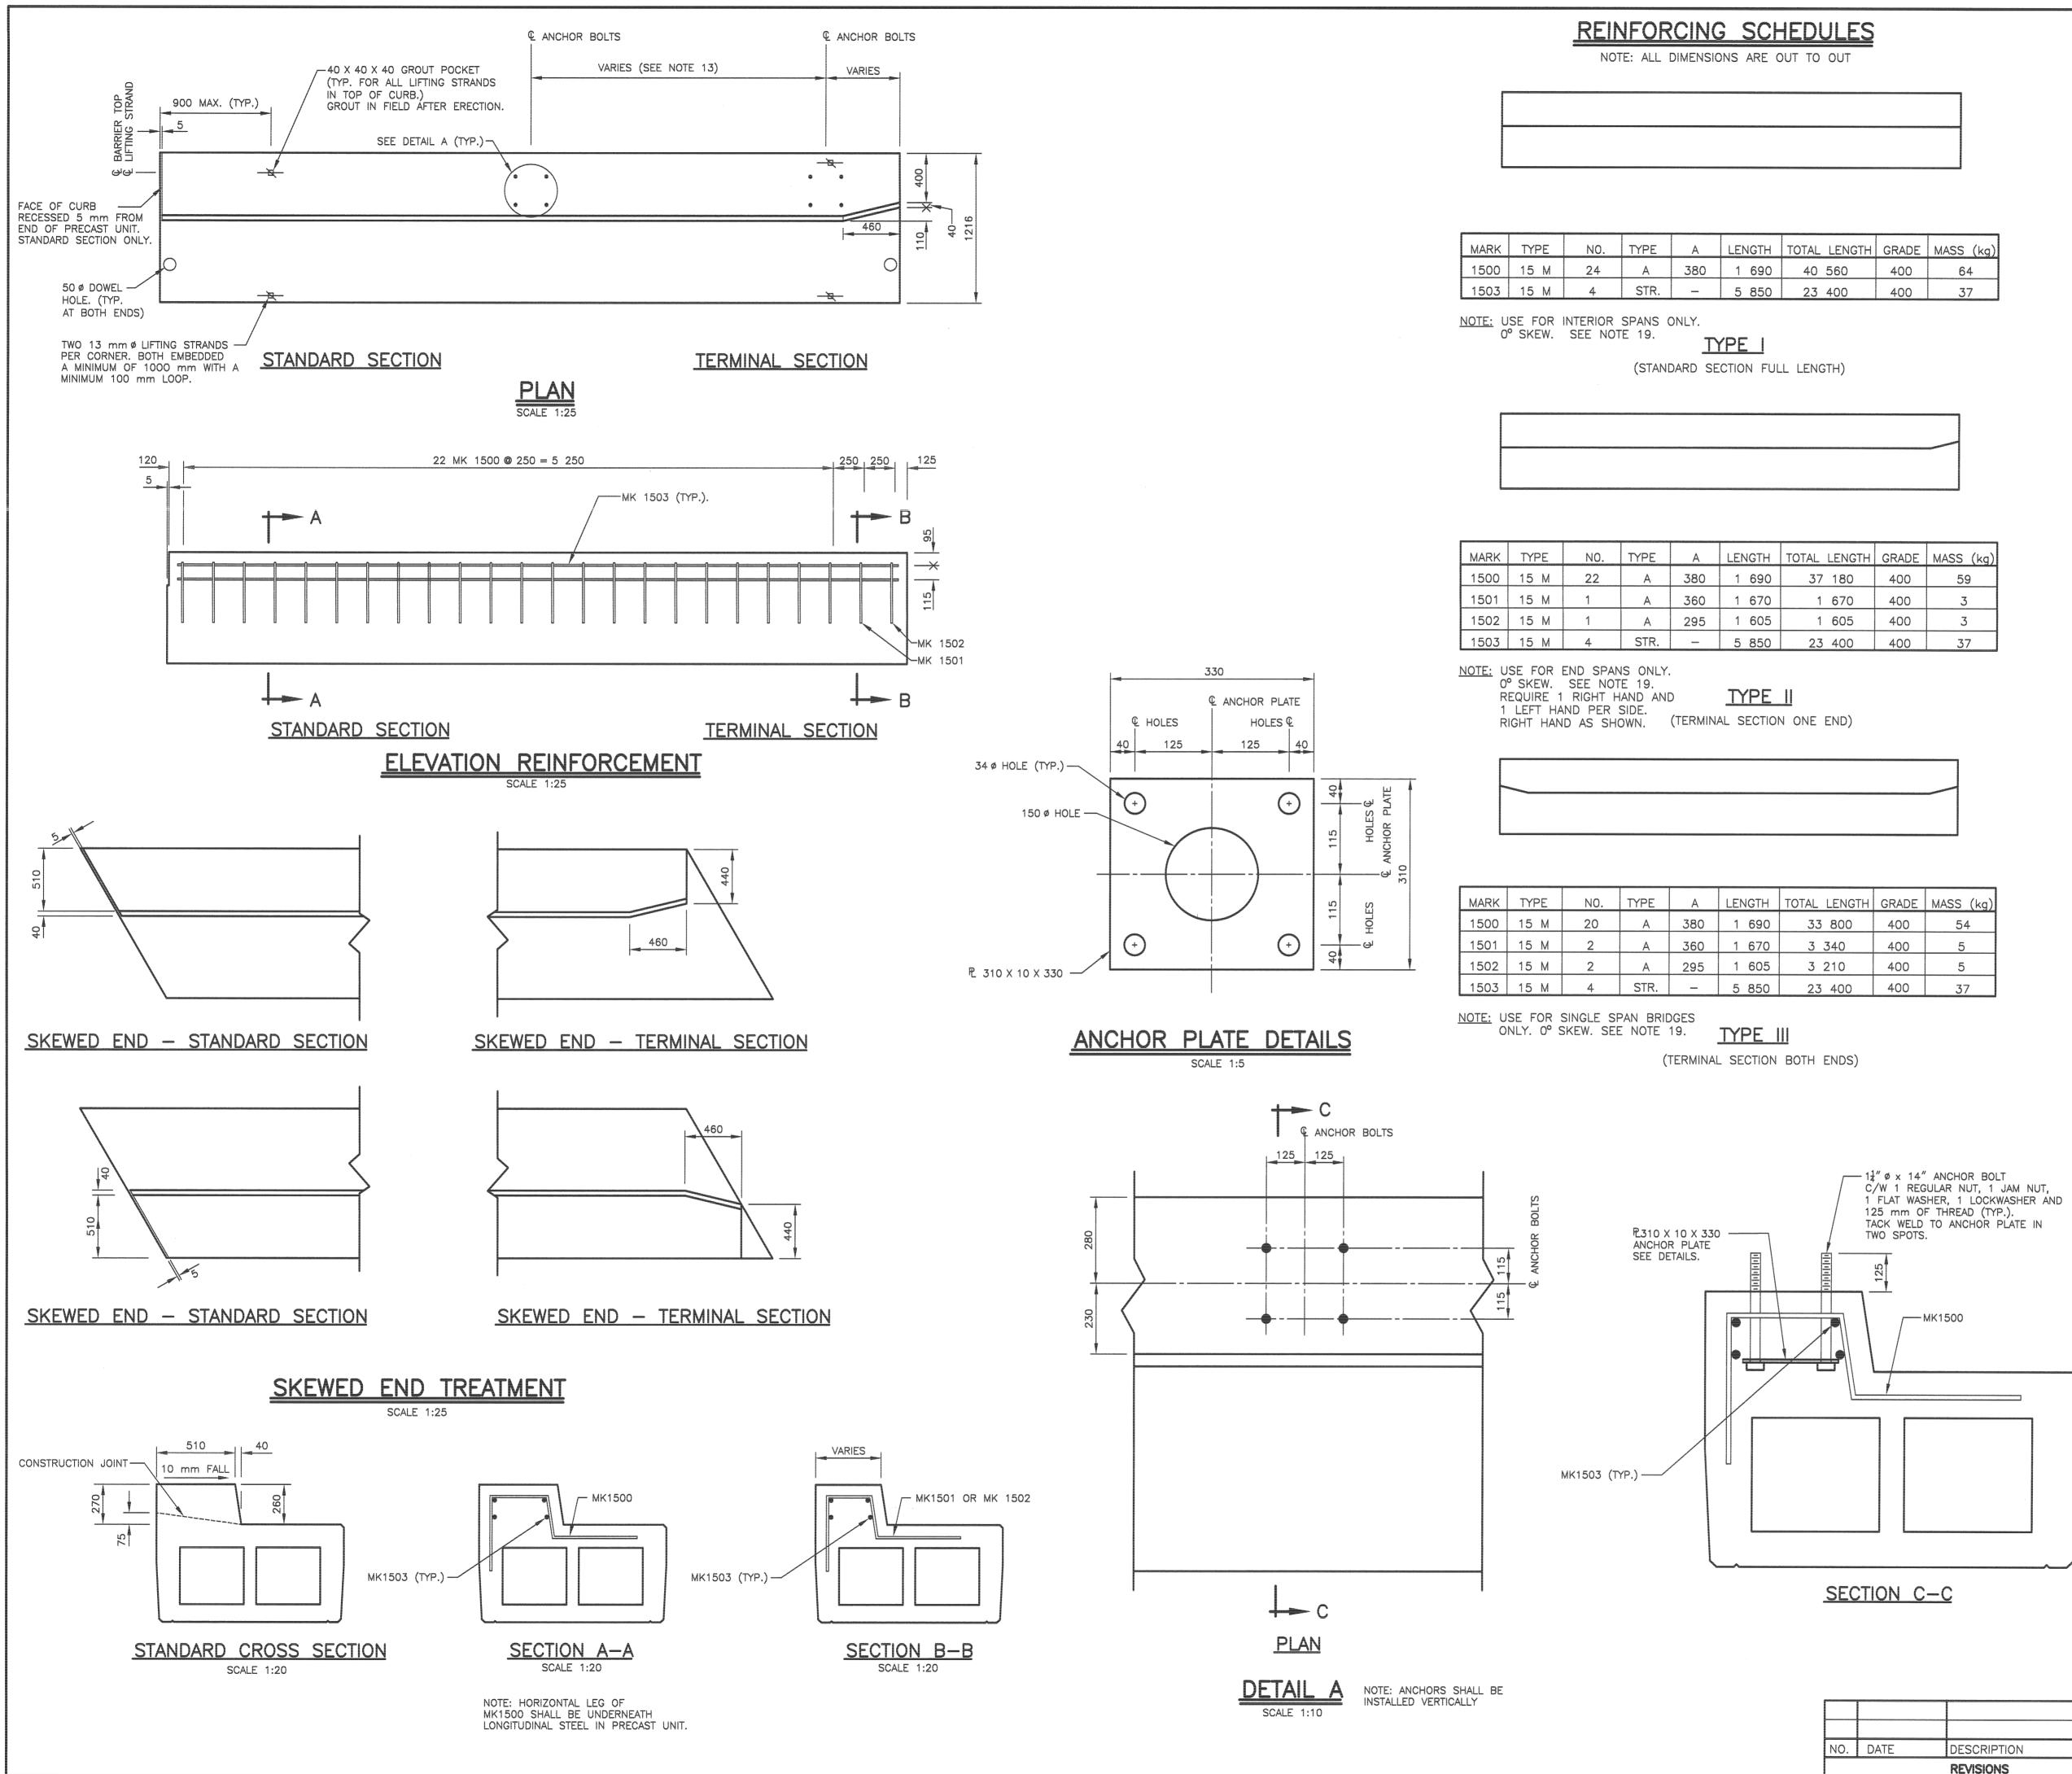

|  |  | _ |
|--|--|---|
|  |  |   |
|  |  |   |
|  |  |   |
|  |  |   |
|  |  |   |
|  |  | - |

| ENGTH | GRADE | MASS (kg) |
|-------|-------|-----------|
| 50    | 400   | 64        |
| 00    | 400   | 37        |

| territoria di |
|---------------|

| ENGTH | GRADE | MASS (kg) |
|-------|-------|-----------|
| 80    | 400   | 59        |
| 570   | 400   | 3         |
| 805   | 400   | 3         |
| 100   | 400   | 37        |

| ENGTH | GRADE | MASS (kg) |  |  |
|-------|-------|-----------|--|--|
| 300   | 400   | 54        |  |  |
| -0    | 400   | 5         |  |  |
| 0     | 400   | 5         |  |  |
| -00   | 400   | .37       |  |  |

- 2. Performance Level PL-2 when used in conjunction with a Standard Type 5 steel bridgerail.
- 3. Concrete for curbs shall be standard weight containing Type GU, General Use Portland cement with silica fume and 6%  $\pm$ 1% entrained air. Maximum aggregate size shall be 20 mm. 4. Concrete shall attain a minimum 28 day compressive strength of
- 35 MPa. 5. Reinforcing steel shall be fabricated from deformed bars conforming
- to the requirements of CAN/CSA-G30.18-M, Grade 400. 6. Diameters of bends in reinforcing shall conform to the
- recommended sizes in CAN/CSA-S6-06. Girder units shall be exterior units as per Standard Plan BS101
- modified to include a traffic curb as noted on this plan.
- 8. A midspan camber of 5 mm shall be cast into the top of the traffic curb.
- 9. Curb reinforcement shall be free of concrete mortar before curb forms are set in place.
- 10. Prior to casting the curb, the top surface of the precast unit shall be horizontal in the transverse direction with both ends of the unit at the same elevation. The unit shall be continuously supported throughout its length until the concrete in the curb has attained a compressive strength of 15 MPa.
  11. All surfaces of the traffic curb shall be finished to a smooth uniform colour and toxture.
- uniform colour and texture.
- 12. Curb units shall have provision for only one dowel hole at each end.
- 13. Bridgerail anchor details on Standard Plan BS101 do not apply to curb units. Bridgerail anchor details shall be as shown on this plan. Anchor spacing shall be as specified in the order.
  14. The 1 ¼″ ø headed anchor bolts shall conform to the requirements
- of ASTM Specification A307 and shall be galvanized. All galvanizing shall conform to the requirements of CSA Standard G164.
- 15. Anchor plates shall be fabricated from structural steel conforming to the requirements of CAN/CSA-G40.21, Grade 300W.
- 16. Quantities shown are for the traffic curb. These quantities are in addition to those shown on Standard Plan BS101.
- 17. Minimum clear cover for the reinforcing steel in the traffic face, top surface and rear face of the traffic curb shall be 70 mm.
- 18. All exposed corners shall have a 20 mm chamfer.
- 19. For skewed units, Type A bars shall be detailed and spaced as
- required. 20. All dimensions are in millimeter unless noted otherwise.

CONCRETE

| G                 | QUANTITIES |          |          |  |  |  |
|-------------------|------------|----------|----------|--|--|--|
| ITEM              |            | QUANTITY |          |  |  |  |
|                   | TYPE I     | TYPE II  | TYPE III |  |  |  |
| REINFORCING STEEL | 101 kg     | 102 kg   | 101 kg   |  |  |  |

 $0.9 \text{ m}^3$ 

0.9 m<sup>3</sup>

0.9 m<sup>3</sup>

| Govern<br>Govern<br>Saskatch<br>Ministry of Highway | newan BRIC                     | DGE ST                 | ANDA    | RDS                   |  |  |
|-----------------------------------------------------|--------------------------------|------------------------|---------|-----------------------|--|--|
| 6 METRE BOX GIRDER                                  |                                |                        |         |                       |  |  |
| STANDARD CURB UNITS                                 |                                |                        |         |                       |  |  |
| RECOMMENDED BY:                                     | SENIOR                         | BRIDGE DESIGN ENGINEER | 7 2     | 9-11/14y 7013<br>DATE |  |  |
| APPROVED BY:<br>DIRECTOR, BRIDGE STANDARDS DATE     |                                |                        |         |                       |  |  |
| G.L.                                                | drawn<br>S.A.                  | CHECKED<br>A.H.        | FILE    | DATE                  |  |  |
| 27-Feb-2013                                         | <sup>DATE</sup><br>27–Feb–2013 | DATE<br>14-Mar-2013    | BS.     | 301                   |  |  |
|                                                     |                                |                        | Sheet 1 | of 1                  |  |  |