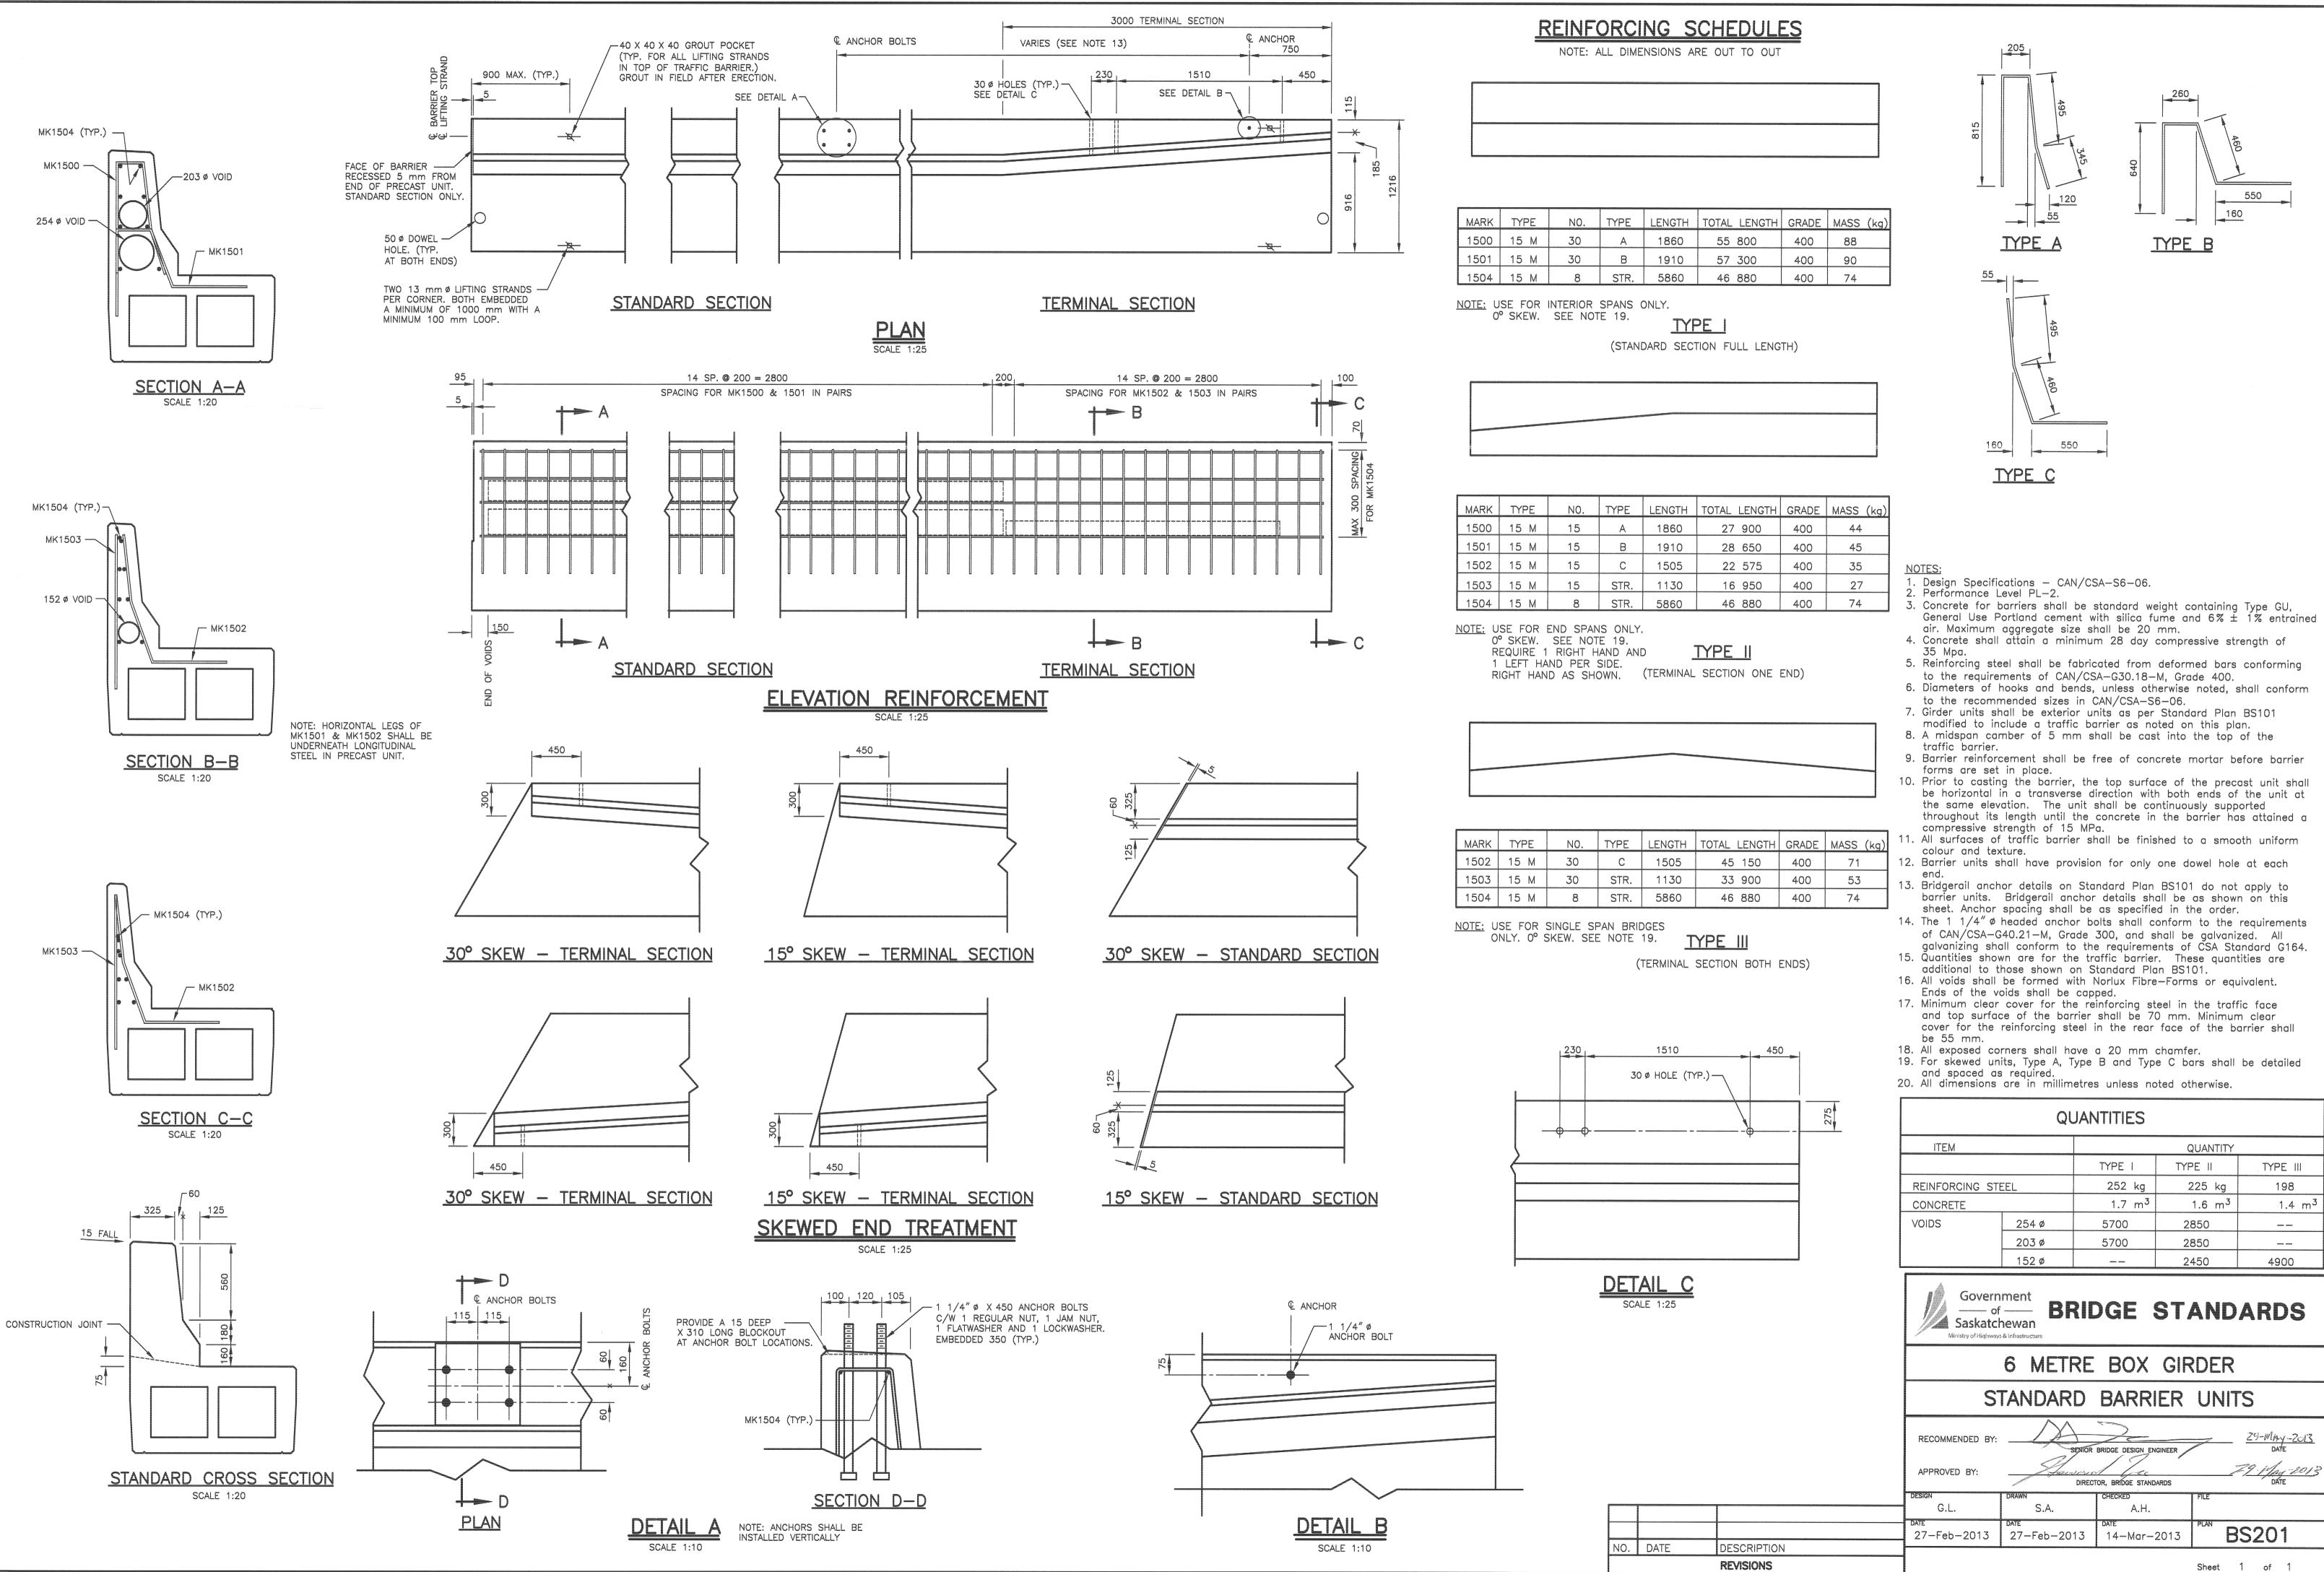

| ΈE   | LENGTH | TOTAL LENGTH | GRADE | MASS | (kg) |
|------|--------|--------------|-------|------|------|
| А    | 1860   | 55 800       | 400   | 88   |      |
| В    | 1910   | 57 300       | 400   | 90   |      |
| STR. | 5860   | 46 880       | 400   | 74   |      |

| PE  | LENGTH | TOTAL LENGTH | GRADE | MASS (kg) |
|-----|--------|--------------|-------|-----------|
| А   | 1860   | 27 900       | 400   | 44        |
| В   | 1910   | 28 650       | 400   | 45        |
| С   | 1505   | 22 575       | 400   | 35        |
| TR. | 1130   | 16 950       | 400   | 27        |
| TR. | 5860   | 46 880       | 400   | 74        |

|     |        | · · · · · · · · · · · · · · · · · · · |       |           |
|-----|--------|---------------------------------------|-------|-----------|
| PE  | LENGTH | TOTAL LENGTH                          | GRADE | MASS (kg) |
| С   | 1505   | 45 150                                | 400   | 71        |
| TR. | 1130   | 33 900                                | 400   | 53        |
| TR. | 5860   | 46 880                                | 400   | 74        |

| QUANTITIES        |               |        |                    |                    |  |  |
|-------------------|---------------|--------|--------------------|--------------------|--|--|
| ITEM              | ITEM QUANTITY |        |                    |                    |  |  |
|                   |               | TYPE I | TYPE II            | TYPE III           |  |  |
| REINFORCING STEEL |               | 252 kg | 225 kg             | 198                |  |  |
| CONCRETE          | CONCRETE      |        | 1.6 m <sup>3</sup> | 1.4 m <sup>3</sup> |  |  |
| VOIDS             | 254 Ø         | 5700   | 2850               |                    |  |  |
|                   | 203 Ø         | 5700   | 2850               | akinin manim       |  |  |
|                   | 152 Ø         |        | 2450               | 4900               |  |  |