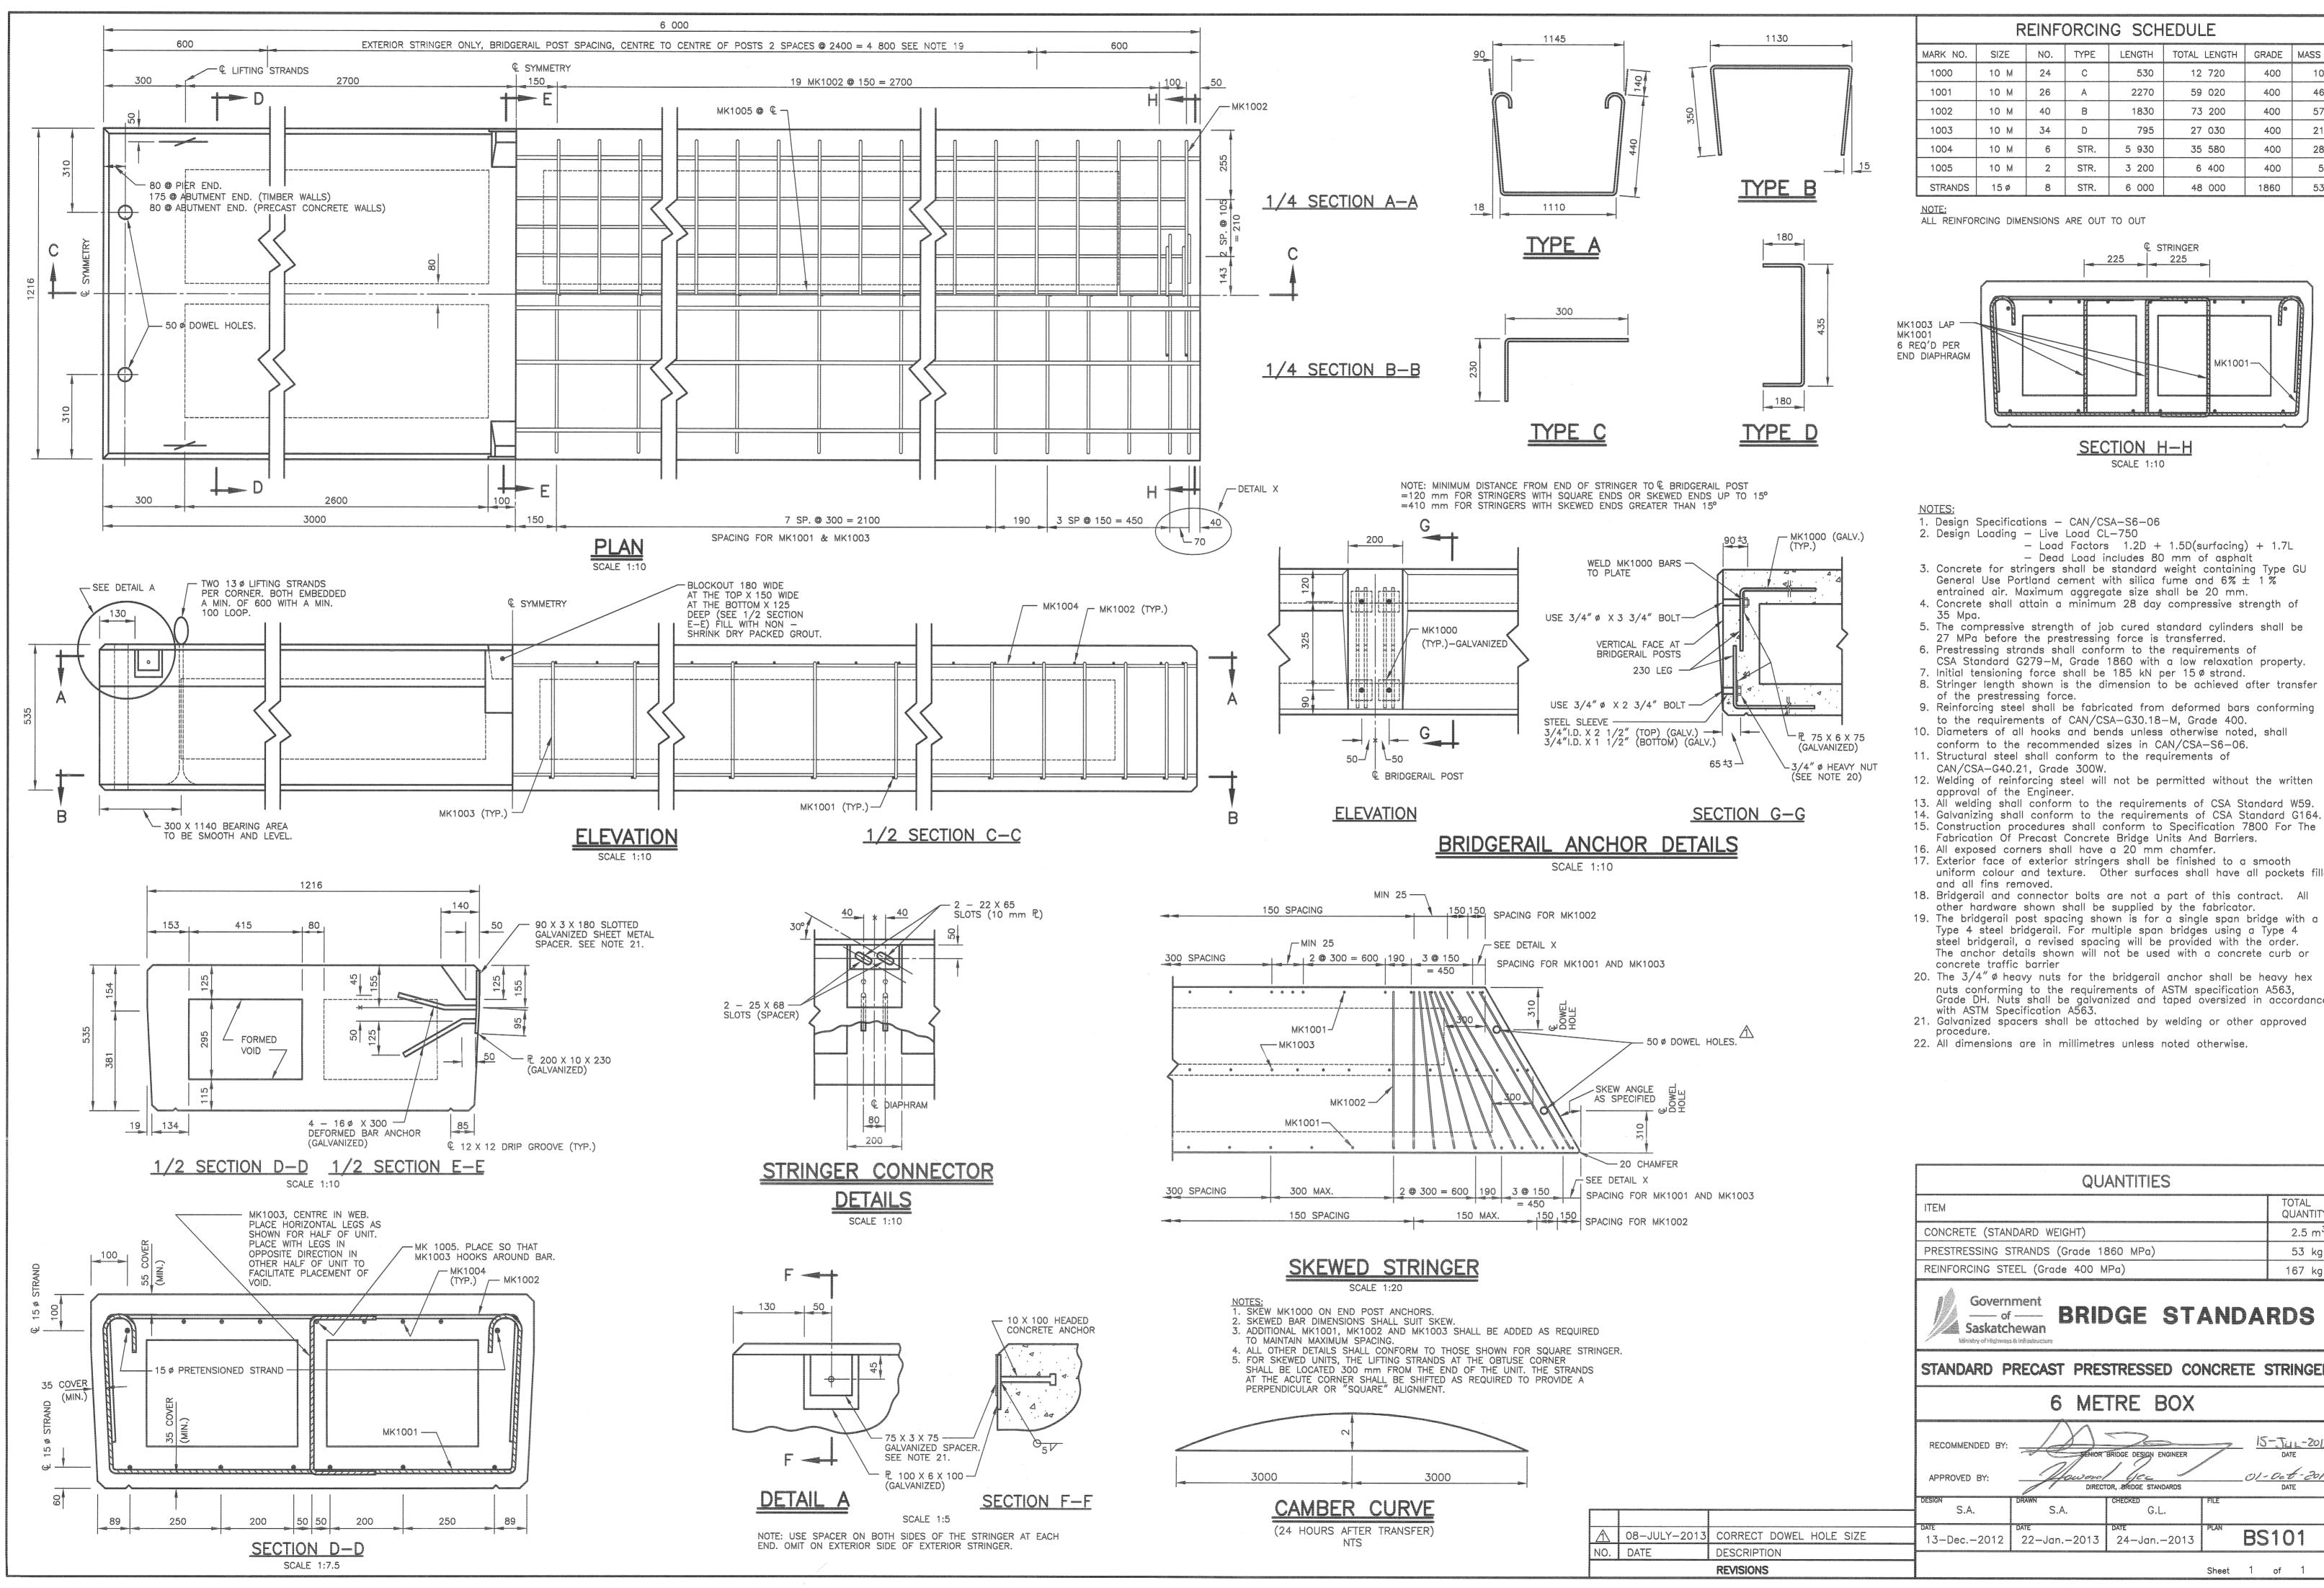

| MARK NO. | SIZE | NO. | TYPE | LENGTH | TOTAL LENGTH | GRADE | MASS kg |
|----------|------|-----|------|--------|--------------|-------|---------|
| 1000     | 10 M | 24  | С    | 530    | 12 720       | 400   | 10      |
| 1001     | 10 M | 26  | A    | 2270   | 59 020       | 400   | 46      |
| 1002     | 10 M | 40  | В    | 1830   | 73 200       | 400   | 57      |
| 1003     | 10 M | 34  | D    | 795    | 27 030       | 400   | 21      |
| 1004     | 10 M | 6   | STR. | 5 930  | 35 580       | 400   | 28      |
| 1005     | 10 M | 2   | STR. | 3 200  | 6 400        | 400   | 5       |
| STRANDS  | 15ø  | 8   | STR. | 6 000  | 48 000       | 1860  | 53      |

| QUANTITIES                                                                                                                                                                                                                                                                                                                                                                                                                                                                                                                                                                                                                                                                                                                                                                                                                                                                                                                                                                                                                                                                                                                                                                                                                                                                                                                                                                                                                                                                                                                                                                                                                                                                                                                                                                                                                                                                                                                                                                                                                                                                                                                                                                                                                                                                                                                                                                                                                                                                                                                                                                                                                                                                                                                                                                                                                     |                    |  |  |  |  |
|--------------------------------------------------------------------------------------------------------------------------------------------------------------------------------------------------------------------------------------------------------------------------------------------------------------------------------------------------------------------------------------------------------------------------------------------------------------------------------------------------------------------------------------------------------------------------------------------------------------------------------------------------------------------------------------------------------------------------------------------------------------------------------------------------------------------------------------------------------------------------------------------------------------------------------------------------------------------------------------------------------------------------------------------------------------------------------------------------------------------------------------------------------------------------------------------------------------------------------------------------------------------------------------------------------------------------------------------------------------------------------------------------------------------------------------------------------------------------------------------------------------------------------------------------------------------------------------------------------------------------------------------------------------------------------------------------------------------------------------------------------------------------------------------------------------------------------------------------------------------------------------------------------------------------------------------------------------------------------------------------------------------------------------------------------------------------------------------------------------------------------------------------------------------------------------------------------------------------------------------------------------------------------------------------------------------------------------------------------------------------------------------------------------------------------------------------------------------------------------------------------------------------------------------------------------------------------------------------------------------------------------------------------------------------------------------------------------------------------------------------------------------------------------------------------------------------------|--------------------|--|--|--|--|
| ITEM                                                                                                                                                                                                                                                                                                                                                                                                                                                                                                                                                                                                                                                                                                                                                                                                                                                                                                                                                                                                                                                                                                                                                                                                                                                                                                                                                                                                                                                                                                                                                                                                                                                                                                                                                                                                                                                                                                                                                                                                                                                                                                                                                                                                                                                                                                                                                                                                                                                                                                                                                                                                                                                                                                                                                                                                                           | TOTAL<br>QUANTITY  |  |  |  |  |
| CONCRETE (STANDARD WEIGHT)                                                                                                                                                                                                                                                                                                                                                                                                                                                                                                                                                                                                                                                                                                                                                                                                                                                                                                                                                                                                                                                                                                                                                                                                                                                                                                                                                                                                                                                                                                                                                                                                                                                                                                                                                                                                                                                                                                                                                                                                                                                                                                                                                                                                                                                                                                                                                                                                                                                                                                                                                                                                                                                                                                                                                                                                     | 2.5 m <sup>3</sup> |  |  |  |  |
| PRESTRESSING STRANDS (Grade 1860 MPa)                                                                                                                                                                                                                                                                                                                                                                                                                                                                                                                                                                                                                                                                                                                                                                                                                                                                                                                                                                                                                                                                                                                                                                                                                                                                                                                                                                                                                                                                                                                                                                                                                                                                                                                                                                                                                                                                                                                                                                                                                                                                                                                                                                                                                                                                                                                                                                                                                                                                                                                                                                                                                                                                                                                                                                                          | 53 kg              |  |  |  |  |
| REINFORCING STEEL (Grade 400 MPa)                                                                                                                                                                                                                                                                                                                                                                                                                                                                                                                                                                                                                                                                                                                                                                                                                                                                                                                                                                                                                                                                                                                                                                                                                                                                                                                                                                                                                                                                                                                                                                                                                                                                                                                                                                                                                                                                                                                                                                                                                                                                                                                                                                                                                                                                                                                                                                                                                                                                                                                                                                                                                                                                                                                                                                                              | 167 kg             |  |  |  |  |
| STANDARD PRECAST PRESTRESSED CONCRETE STRINGER<br>6 METRE BOX                                                                                                                                                                                                                                                                                                                                                                                                                                                                                                                                                                                                                                                                                                                                                                                                                                                                                                                                                                                                                                                                                                                                                                                                                                                                                                                                                                                                                                                                                                                                                                                                                                                                                                                                                                                                                                                                                                                                                                                                                                                                                                                                                                                                                                                                                                                                                                                                                                                                                                                                                                                                                                                                                                                                                                  |                    |  |  |  |  |
| RECOMMENDED BY:<br>APPROVED BY:<br>APPROVED BY:<br>APPROVED BY:<br>DITE<br>DITE<br>DITE<br>DITE<br>DITE<br>DITE<br>DITE<br>DITE<br>DITE<br>DITE<br>DITE<br>DITE<br>DITE<br>DITE<br>DITE<br>DITE<br>DITE<br>DITE<br>DITE<br>DITE<br>DITE<br>DITE<br>DITE<br>DITE<br>DITE<br>DITE<br>DITE<br>DITE<br>DITE<br>DITE<br>DITE<br>DITE<br>DITE<br>DITE<br>DITE<br>DITE<br>DITE<br>DITE<br>DITE<br>DITE<br>DITE<br>DITE<br>DITE<br>DITE<br>DITE<br>DITE<br>DITE<br>DITE<br>DITE<br>DITE<br>DITE<br>DITE<br>DITE<br>DITE<br>DITE<br>DITE<br>DITE<br>DITE<br>DITE<br>DITE<br>DITE<br>DITE<br>DITE<br>DITE<br>DITE<br>DITE<br>DITE<br>DITE<br>DITE<br>DITE<br>DITE<br>DITE<br>DITE<br>DITE<br>DITE<br>DITE<br>DITE<br>DITE<br>DITE<br>DITE<br>DITE<br>DITE<br>DITE<br>DITE<br>DITE<br>DITE<br>DITE<br>DITE<br>DITE<br>DITE<br>DITE<br>DITE<br>DITE<br>DITE<br>DITE<br>DITE<br>DITE<br>DITE<br>DITE<br>DITE<br>DITE<br>DITE<br>DITE<br>DITE<br>DITE<br>DITE<br>DITE<br>DITE<br>DITE<br>DITE<br>DITE<br>DITE<br>DITE<br>DITE<br>DITE<br>DITE<br>DITE<br>DITE<br>DITE<br>DITE<br>DITE<br>DITE<br>DITE<br>DITE<br>DITE<br>DITE<br>DITE<br>DITE<br>DITE<br>DITE<br>DITE<br>DITE<br>DITE<br>DITE<br>DITE<br>DITE<br>DITE<br>DITE<br>DITE<br>DITE<br>DITE<br>DITE<br>DITE<br>DITE<br>DITE<br>DITE<br>DITE<br>DITE<br>DITE<br>DITE<br>DITE<br>DITE<br>DITE<br>DITE<br>DITE<br>DITE<br>DITE<br>DITE<br>DITE<br>DITE<br>DITE<br>DITE<br>DITE<br>DITE<br>DITE<br>DITE<br>DITE<br>DITE<br>DITE<br>DITE<br>DITE<br>DITE<br>DITE<br>DITE<br>DITE<br>DITE<br>DITE<br>DITE<br>DITE<br>DITE<br>DITE<br>DITE<br>DITE<br>DITE<br>DITE<br>DITE<br>DITE<br>DITE<br>DITE<br>DITE<br>DITE<br>DITE<br>DITE<br>DITE<br>DITE<br>DITE<br>DITE<br>DITE<br>DITE<br>DITE<br>DITE<br>DITE<br>DITE<br>DITE<br>DITE<br>DITE<br>DITE<br>DITE<br>DITE<br>DITE<br>DITE<br>DITE<br>DITE<br>DITE<br>DITE<br>DITE<br>DITE<br>DITE<br>DITE<br>DITE<br>DITE<br>DITE<br>DITE<br>DITE<br>DITE<br>DITE<br>DITE<br>DITE<br>DITE<br>DITE<br>DITE<br>DITE<br>DITE<br>DITE<br>DITE<br>DITE<br>DITE<br>DITE<br>DITE<br>DITE<br>DITE<br>DITE<br>DITE<br>DITE<br>DITE<br>DITE<br>DITE<br>DITE<br>DITE<br>DITE<br>DITE<br>DITE<br>DITE<br>DITE<br>DITE<br>DITE<br>DITE<br>DITE<br>DITE<br>DITE<br>DITE<br>DITE<br>DITE<br>DITE<br>DITE<br>DITE<br>DITE<br>DITE<br>DITE<br>DITE<br>DITE<br>DITE<br>DITE<br>DITE<br>DITE<br>DITE<br>DITE<br>DITE<br>DITE<br>DITE<br>DITE<br>DITE<br>DITE<br>DITE<br>DITE<br>DITE<br>DITE<br>DITE<br>DITE<br>DITE<br>DITE<br>DITE<br>DITE<br>DITE<br>DITE<br>DITE<br>DITE<br>DITE<br>DITE<br>DITE<br>DITE<br>DITE<br>DITE<br>DITE<br>DITE<br>DITE<br>DITE<br>DITE<br>DITE<br>DITE<br>DITE<br>DITE<br>DITE<br>DITE<br>DITE<br>DITE<br>DITE<br>DITE<br>DITE<br>DITE<br>DITE<br>DITE<br>DITE<br>DITE<br>DITE<br>DITE<br>DITE<br>DITE<br>DITE<br>DITE<br>DITE<br>DIT |                    |  |  |  |  |
| la transmissione and the second se                                                                                                                                                                                                                                                                                                                                                                                                                                                                                                                                                                                                                                                                                                                                                                                                                                                                                                                                                                                                                                                                                                                                                                                                                                                                                                                                                                                                                                                                                                                                                                                                                                                                                                                                                                                                                                                                                                                                                                                                                                                                                                                                                                                                                                                                                                                                                                                                                                                                                                                                                                                                                                                                                                                | DATE               |  |  |  |  |
| S.A. DRAWN CHECKED FILE FILE                                                                                                                                                                                                                                                                                                                                                                                                                                                                                                                                                                                                                                                                                                                                                                                                                                                                                                                                                                                                                                                                                                                                                                                                                                                                                                                                                                                                                                                                                                                                                                                                                                                                                                                                                                                                                                                                                                                                                                                                                                                                                                                                                                                                                                                                                                                                                                                                                                                                                                                                                                                                                                                                                                                                                                                                   | DATE               |  |  |  |  |